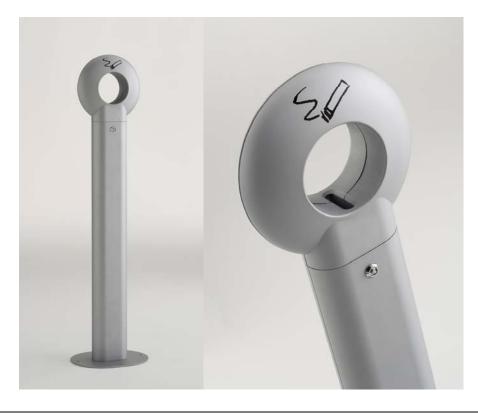

## VESUVIO OUTDOOR ASHTRAY

## **Specifications & Finishes**

| Model | H x W x D                         | Shipping<br>Weight | Product Description  | Color / Finishes |
|-------|-----------------------------------|--------------------|----------------------|------------------|
| VES   | 44-5/16" x 9-13/16" x<br>7-11/16" | 28 lbs             | Ground fixed ashtray | Black or Silver  |
| VES-C | 44-5/16" x 9-13/16" x<br>7-11/16" | 28 lbs             | Ground fixed ashtray | Chrome           |
| VEM   | 29-1/8″ x 9-13/16″ x<br>4-5/16″   | 15 lbs             | Wall mounted ashtray | Black or Silver  |
| VEM-C | 29-1/8″ x 9-13/16″ x<br>4-5/16″   | 15 lbs             | Wall mounted ashtray | Chrome           |